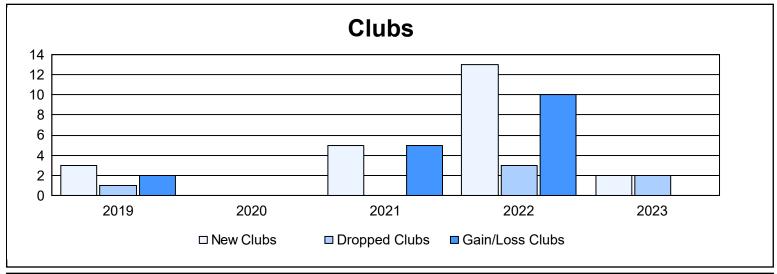

District 324 L As of June 2023 Cumulative

| Year      | New<br>Clubs | Dropped<br>Clubs | Gain/<br>Loss<br>Clubs | New<br>Members | Charter<br>Members | Reinstate<br>Members | Transfer<br>Members | Total<br>Member<br>Added | Total<br>Members<br>Dropped | Gain/<br>Loss<br>Members |
|-----------|--------------|------------------|------------------------|----------------|--------------------|----------------------|---------------------|--------------------------|-----------------------------|--------------------------|
| 2018-2019 | 3            | 1                | 2                      | 129            | 76                 | 5                    | 9                   | 219                      | 129                         | 90                       |
| 2019-2020 | 0            | 0                | 0                      | 27             | 16                 | 8                    | 1                   | 52                       | 358                         | -306                     |
| 2020-2021 | 5            | 0                | 5                      | 148            | 135                | 10                   | 32                  | 325                      | 106                         | 219                      |
| 2021-2022 | 13           | 3                | 10                     | 235            | 509                | 12                   | 37                  | 793                      | 197                         | 596                      |
| 2022-2023 | 2            | 2                | 0                      | 59             | 65                 | 10                   | 14                  | 148                      | 290                         | -142                     |
| Average   | 5            | 1                | 3                      | 120            | 160                | 9                    | 19                  | 307                      | 216                         | 91                       |